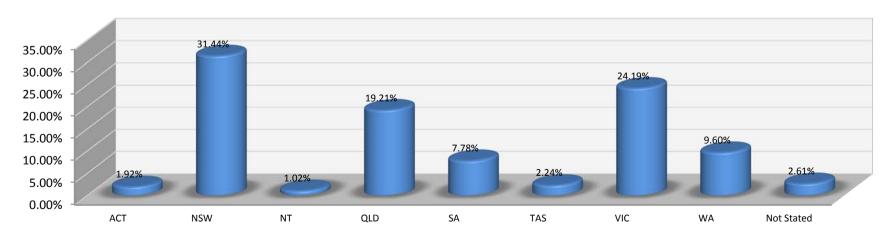

## **Medical Practitioners: State/Territory by Registration type**

| State      | Provisional | General | General<br>and<br>Specialist | Specialist | Provisional<br>and<br>Specialist |              | Lim                    | Limited<br>(Public<br>Interest -<br>Occasional<br>Practice) | Non-<br>practising     | Total | % by<br>State |        |        |
|------------|-------------|---------|------------------------------|------------|----------------------------------|--------------|------------------------|-------------------------------------------------------------|------------------------|-------|---------------|--------|--------|
|            |             |         |                              |            |                                  | Area of need | Postgrad /<br>training | Public<br>Interest                                          | Teaching /<br>research |       |               |        |        |
| ACT        | 77          | 520     | 859                          | 115        | 1                                | 19           | 85                     | 1                                                           | 1                      | 46    | 33            | 1,757  | 1.92%  |
| NSW        | 973         | 8,263   | 15,344                       | 1,304      |                                  | 176          | 1,440                  | 1                                                           | 7                      | 649   | 565           | 28,722 | 31.44% |
| NT         | 41          | 334     | 344                          | 88         |                                  | 110          | 9                      |                                                             |                        |       | 2             | 928    | 1.02%  |
| QLD        | 736         | 5,452   | 8,189                        | 1,620      |                                  | 930          | 227                    |                                                             | 6                      | 177   | 211           | 17,548 | 19.21% |
| SA         | 269         | 1,934   | 3,862                        | 381        |                                  | 118          | 415                    | 1                                                           | 1                      | 2     | 124           | 7,107  | 7.78%  |
| TAS        | 76          | 513     | 1,036                        | 174        |                                  | 83           | 86                     | 1                                                           | 1                      | 48    | 26            | 2,044  | 2.24%  |
| VIC        | 764         | 6,356   | 11,929                       | 1,219      |                                  | 279          | 1,037                  | 4                                                           | 5                      | 7     | 499           | 22,099 | 24.19% |
| WA         | 310         | 2,344   | 3,907                        | 821        |                                  | 713          | 173                    | 6                                                           | 3                      | 301   | 189           | 8,767  | 9.60%  |
| Not Stated |             | 704     | 610                          | 290        |                                  | 8            | 14                     |                                                             |                        | 14    | 742           | 2,382  | 2.61%  |
| Total      | 3,246       | 26,420  | 46,080                       | 6,012      | 1                                | 2,436        | 3,486                  | 14                                                          | 24                     | 1,244 | 2,391         | 91,354 |        |

#### % By State