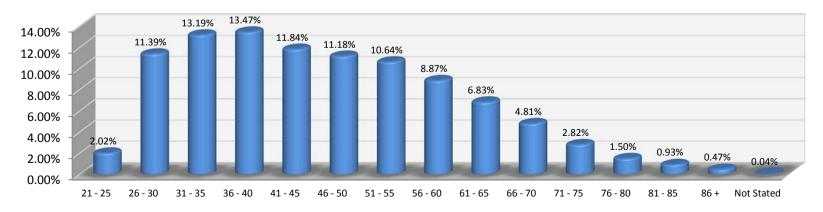

### **Medical practitioners: Age by Registration Type**

| Age Group  | Provisional | General | General<br>and<br>Specialist | Specialist | Provisional<br>and<br>Specialist | Limited      |                        |                    | Limited<br>(Public Interest -<br>Occasional Practice) | Non-<br>practising | Total | % by<br>Age<br>Group |        |
|------------|-------------|---------|------------------------------|------------|----------------------------------|--------------|------------------------|--------------------|-------------------------------------------------------|--------------------|-------|----------------------|--------|
|            |             |         |                              |            |                                  | Area of need | Postgrad<br>/ training | Public<br>Interest | Teaching<br>/ research                                |                    |       |                      |        |
| 21 - 25    | 1,177       | 640     |                              |            |                                  | 16           | 13                     |                    |                                                       |                    |       | 1,846                | 2.02%  |
| 26 - 30    | 1,390       | 7,620   | 38                           | 19         |                                  | 595          | 694                    |                    | 2                                                     |                    | 46    | 10,404               | 11.39% |
| 31 - 35    | 376         | 7,759   | 1,939                        | 319        |                                  | 441          | 1,064                  |                    | 3                                                     | 2                  | 148   | 12,051               | 13.19% |
| 36 - 40    | 156         | 3,901   | 5,597                        | 967        |                                  | 450          | 979                    | 1                  | 6                                                     | 4                  | 245   | 12,306               | 13.47% |
| 41 - 45    | 71          | 2,040   | 6,296                        | 1,379      |                                  | 355          | 444                    | 2                  | 2                                                     | 10                 | 222   | 10,821               | 11.84% |
| 46 - 50    | 57          | 1,455   | 6,726                        | 1,317      |                                  | 247          | 180                    | 2                  | 3                                                     | 10                 | 214   | 10,211               | 11.18% |
| 51 - 55    | 12          | 1,078   | 7,204                        | 951        | 1                                | 155          | 68                     |                    | 2                                                     | 20                 | 225   | 9,716                | 10.64% |
| 56 - 60    | 7           | 726     | 6,457                        | 568        |                                  | 87           | 25                     | 2                  | 3                                                     | 29                 | 196   | 8,100                | 8.87%  |
| 61 - 65    |             | 484     | 5,116                        | 301        |                                  | 61           | 15                     | 4                  | 2                                                     | 64                 | 197   | 6,244                | 6.83%  |
| 66 - 70    |             | 309     | 3,521                        | 125        |                                  | 23           | 3                      | 3                  |                                                       | 203                | 213   | 4,400                | 4.81%  |
| 71 - 75    |             | 196     | 1,833                        | 49         |                                  | 5            |                        |                    |                                                       | 260                | 231   | 2,574                | 2.82%  |
| 76 - 80    |             | 101     | 813                          | 11         |                                  |              |                        |                    | 1                                                     | 254                | 187   | 1,367                | 1.50%  |
| 81 - 85    |             | 69      | 383                          | 4          |                                  | 1            |                        |                    |                                                       | 245                | 148   | 850                  | 0.93%  |
| 86 +       |             | 37      | 134                          | 1          |                                  |              |                        |                    |                                                       | 142                | 114   | 428                  | 0.47%  |
| Not Stated |             | 5       | 23                           | 1          |                                  |              | 1                      |                    |                                                       | 1                  | 5     | 36                   | 0.04%  |
| Total      | 3,246       | 26,420  | 46,080                       | 6,012      | 1                                | 2,436        | 3,486                  | 14                 | 24                                                    | 1,244              | 2,391 | 91,354               |        |

### % By Age Group