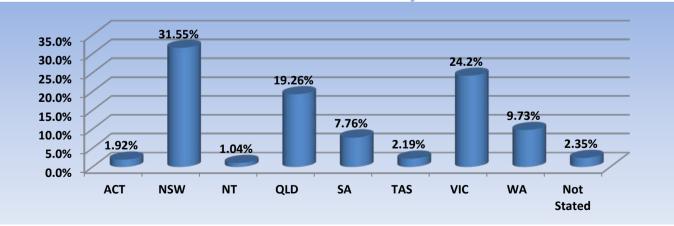

# Medical Practitioners: State and Territory by Registration type

| State         | General | General<br>and<br>Specialist |                            | Limit | ed                         |    | Limited<br>(Public<br>Interest -<br>Occasional<br>Practice) | Non-<br>practising | Provisional | Specialist | Total  | % By<br>State |
|---------------|---------|------------------------------|----------------------------|-------|----------------------------|----|-------------------------------------------------------------|--------------------|-------------|------------|--------|---------------|
|               |         |                              | Area of training or Public |       | Teaching<br>or<br>research |    |                                                             |                    |             |            |        |               |
| ACT           | 527     | 876                          | 18                         | 76    | 1                          | 1  | 41                                                          | 35                 | 70          | 127        | 1,772  | 1.92%         |
| NSW           | 8,419   | 15,576                       | 174                        | 1,419 | 2                          | 7  | 643                                                         | 582                | 961         | 1,401      | 29,184 | 31.55%        |
| NT            | 350     | 342                          | 110                        | 13    | 1                          |    |                                                             | 5                  | 47          | 94         | 962    | 1.04%         |
| QLD           | 5,464   | 8,336                        | 937                        | 245   | 2                          | 6  | 172                                                         | 221                | 716         | 1,716      | 17,815 | 19.26%        |
| SA            | 1,920   | 3,885                        | 103                        | 420   | 1                          | 3  | 1                                                           | 139                | 273         | 430        | 7,175  | 7.76%         |
| TAS           | 506     | 1,044                        | 54                         | 76    | 1                          | 1  | 46                                                          | 33                 | 75          | 191        | 2,027  | 2.19%         |
| VIC           | 6,438   | 12,096                       | 295                        | 963   | 1                          | 4  | 7                                                           | 504                | 783         | 1,294      | 22,385 | 24.2%         |
| WA            | 2,370   | 3,984                        | 756                        | 185   | 6                          | 4  | 297                                                         | 189                | 315         | 899        | 9,005  | 9.73%         |
| Not<br>Stated | 633     | 511                          | 16                         | 10    | 1                          |    | 11                                                          | 707                | 5           | 284        | 2,178  | 2.35%         |
| Total         | 26,627  | 46,650                       | 2,463                      | 3,407 | 16                         | 26 | 1,218                                                       | 2,415              | 3,245       | 6,436      | 92,503 |               |