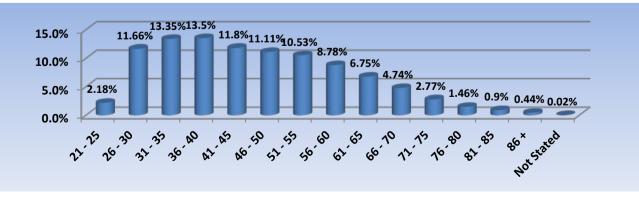

#### Medical Practitioners: % by State

| Age Group  | General | General<br>and<br>Specialist |                 | Limit                                                 |                    | Ū                          | Limited<br>(Public<br>Interest -<br>Occasional<br>Practice) | Non-<br>practising | Provisional | Specialist | Total  | % By Age<br>Group |
|------------|---------|------------------------------|-----------------|-------------------------------------------------------|--------------------|----------------------------|-------------------------------------------------------------|--------------------|-------------|------------|--------|-------------------|
|            |         |                              | Area of<br>need | Postgraduate<br>training or<br>supervised<br>practice | Public<br>interest | Teaching<br>or<br>research |                                                             |                    |             |            |        |                   |
| 21 - 25    | 651     |                              | 119             | 71                                                    |                    |                            |                                                             |                    | 1,176       |            | 2,017  | 2.18%             |
| 26 - 30    | 7,829   | 56                           | 675             | 750                                                   |                    | 2                          |                                                             | 55                 | 1,394       | 22         | 10,783 | 11.66%            |
| 31 - 35    | 7,774   | 2,210                        | 424             | 1,018                                                 |                    | 7                          | 2                                                           | 152                | 388         | 378        | 12,353 | 13.35%            |
| 36 - 40    | 3,882   | 5,785                        | 414             | 903                                                   |                    | 7                          | 4                                                           | 244                | 148         | 1,100      | 12,487 | 13.5%             |
| 41 - 45    | 2,042   | 6,383                        | 331             | 395                                                   | 2                  | 2                          | 10                                                          | 214                | 73          | 1,467      | 10,919 | 11.8%             |
| 46 - 50    | 1,457   | 6,760                        | 209             | 169                                                   | 3                  | 2                          | 10                                                          | 219                | 48          | 1,397      | 10,274 | 11.11%            |
| 51 - 55    | 1,079   | 7,230                        | 138             | 60                                                    | 3                  |                            | 20                                                          | 221                | 10          | 977        | 9,738  | 10.53%            |
| 56 - 60    | 715     | 6,467                        | 81              | 28                                                    | 2                  | 3                          | 28                                                          | 203                | 8           | 588        | 8,123  | 8.78%             |
| 61 - 65    | 487     | 5,112                        | 53              | 10                                                    | 4                  | 2                          | 61                                                          | 204                |             | 314        | 6,247  | 6.75%             |
| 66 - 70    | 308     | 3,506                        | 13              | 3                                                     | 2                  |                            | 199                                                         | 225                |             | 126        | 4,382  | 4.74%             |
| 71 - 75    | 195     | 1,820                        | 5               |                                                       |                    |                            | 259                                                         | 233                |             | 50         | 2,562  | 2.77%             |
| 76 - 80    | 104     | 799                          |                 |                                                       |                    | 1                          | 251                                                         | 188                |             | 12         | 1,355  | 1.46%             |
| 81 - 85    | 67      | 376                          | 1               |                                                       |                    |                            | 240                                                         | 141                |             | 4          | 829    | 0.9%              |
| 86 +       | 33      | 132                          |                 |                                                       |                    |                            | 133                                                         | 112                |             | 1          | 411    | 0.44%             |
| Not Stated | 4       | 14                           |                 |                                                       |                    |                            | 1                                                           | 4                  |             |            | 23     | 0.02%             |
| Total      | 26,627  | 46,650                       | 2,463           | 3,407                                                 | 16                 | 26                         | 1,218                                                       | 2,415              | 3,245       | 6,436      | 92,503 |                   |