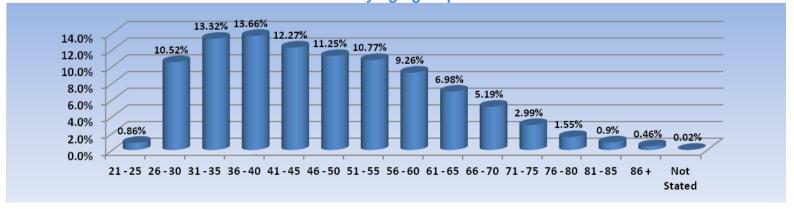

### Medical practitioners: age by registration type

| Age Group                   | General | General<br>and<br>Specialist | Specialist | Provisional |                 | Lim                                                   | nited              |                      | Limited (Public<br>Interest -<br>Occasional<br>Practice) | Non-<br>practising | Total  | % By<br>Age<br>Group |
|-----------------------------|---------|------------------------------|------------|-------------|-----------------|-------------------------------------------------------|--------------------|----------------------|----------------------------------------------------------|--------------------|--------|----------------------|
|                             |         |                              |            |             | Area of<br>need | Postgraduate<br>training or<br>supervised<br>practice | Public<br>interest | Teaching or research |                                                          |                    |        |                      |
| 21 - 25                     | 126     |                              |            | 633         | 21              | 8                                                     |                    |                      |                                                          |                    | 788    | 0.86%                |
| 26 - 30                     | 6,512   | 14                           | 11         | 1,815       | 600             | 640                                                   |                    | 2                    |                                                          | 58                 | 9,652  | 10.52%               |
| 31 - 35                     | 8,431   | 1,540                        | 281        | 519         | 409             | 877                                                   |                    | 9                    | 1                                                        | 152                | 12,219 | 13.32%               |
| 36 - 40                     | 4,442   | 5,348                        | 969        | 176         | 390             | 938                                                   |                    | 7                    | 2                                                        | 260                | 12,532 | 13.66%               |
| 41 - 45                     | 2,248   | 6,398                        | 1,480      | 82          | 347             | 470                                                   | 2                  | 2                    | 9                                                        | 223                | 11,261 | 12.27%               |
| 46 - 50                     | 1,538   | 6,623                        | 1,498      | 45          | 213             | 193                                                   | 1                  | 3                    | 11                                                       | 194                | 10,319 | 11.25%               |
| 51 - 55                     | 1,145   | 7,168                        | 1,072      | 19          | 135             | 75                                                    | 3                  |                      | 13                                                       | 250                | 9,880  | 10.77%               |
| 56 - 60                     | 843     | 6,630                        | 670        | 9           | 87              | 32                                                    | 2                  | 2                    | 25                                                       | 195                | 8,495  | 9.26%                |
| 61 - 65                     | 522     | 5,233                        | 347        | 1           | 53              | 12                                                    | 3                  | 2                    | 44                                                       | 190                | 6,407  | 6.98%                |
| 66 - 70                     | 353     | 3,838                        | 156        |             | 15              | 4                                                     | 3                  |                      | 157                                                      | 231                | 4,757  | 5.19%                |
| 71 - 75                     | 225     | 2,000                        | 55         |             | 6               |                                                       |                    |                      | 241                                                      | 213                | 2,740  | 2.99%                |
| 76 - 80                     | 113     | 873                          | 19         |             | 1               |                                                       |                    |                      | 232                                                      | 188                | 1,426  | 1.55%                |
| 81 - 85                     | 66      | 399                          | 5          |             | 1               |                                                       |                    |                      | 230                                                      | 128                | 829    | 0.9%                 |
| 86 +                        | 35      | 141                          | 1          |             |                 |                                                       |                    |                      | 135                                                      | 109                | 421    | 0.46%                |
| Not Supplied or<br>Overseas | 5       | 10                           |            |             |                 |                                                       |                    |                      | 1                                                        | 3                  | 19     | 0.02%                |
| Total                       | 26,604  | 46,215                       | 6,564      | 3,299       | 2,278           | 3,249                                                 | 14                 | 27                   | 1,101                                                    | 2,394              | 91,745 |                      |

### % By age group