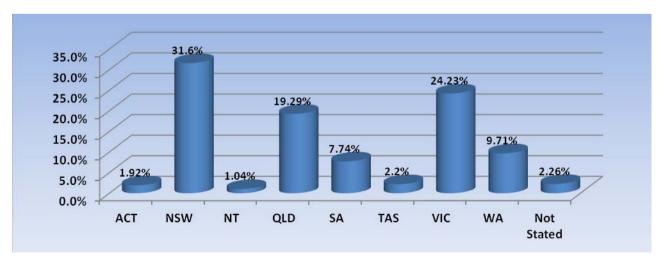

### Medical practitioners: state and territory by registration type

| State                    | General | General and<br>Specialist | Specialist | Provisional |              | Limite                                                |                    | Limited<br>(Public<br>Interest -<br>Occasional<br>Practice) | Non-<br>practising | Total | % By<br>State |        |
|--------------------------|---------|---------------------------|------------|-------------|--------------|-------------------------------------------------------|--------------------|-------------------------------------------------------------|--------------------|-------|---------------|--------|
|                          |         |                           |            |             | Area of need | Postgraduate<br>training or<br>supervised<br>practice | Public<br>interest | Teaching<br>or<br>research                                  |                    |       |               |        |
| ACT                      | 533     | 867                       | 127        | 78          | 19           | 73                                                    | 1                  | 1                                                           | 35                 | 31    | 1,765         | 1.92%  |
| NSW                      | 8,419   | 15,440                    | 1,443      | 989         | 182          | 1,349                                                 | 2                  | 7                                                           | 578                | 585   | 28,994        | 31.6%  |
| NT                       | 354     | 342                       | 98         | 49          | 92           | 13                                                    | 1                  |                                                             |                    | 8     | 957           | 1.04%  |
| QLD                      | 5,485   | 8,286                     | 1,740      | 716         | 847          | 248                                                   | 2                  | 7                                                           | 149                | 220   | 17,700        | 19.29% |
| SA                       | 1,917   | 3,836                     | 444        | 275         | 100          | 393                                                   | 1                  | 3                                                           | 1                  | 127   | 7,097         | 7.74%  |
| TAS                      | 502     | 1,036                     | 193        | 79          | 56           | 68                                                    | 1                  |                                                             | 42                 | 44    | 2,021         | 2.2%   |
| VIC                      | 6,414   | 11,957                    | 1,310      | 807         | 306          | 914                                                   |                    | 3                                                           | 6                  | 516   | 22,233        | 24.23% |
| WA                       | 2,402   | 3,957                     | 920        | 300         | 665          | 181                                                   | 5                  | 6                                                           | 281                | 189   | 8,906         | 9.71%  |
| Not Supplied or Overseas | 578     | 494                       | 289        | 6           | 11           | 10                                                    | 1                  |                                                             | 9                  | 674   | 2,072         | 2.26%  |
| Total                    | 26,604  | 46,215                    | 6,564      | 3,299       | 2,278        | 3,249                                                 | 14                 | 27                                                          | 1,101              | 2,394 | 91,745        |        |

# **Medical practitioners: % by state and territory**

**Medical Board of Australia** 